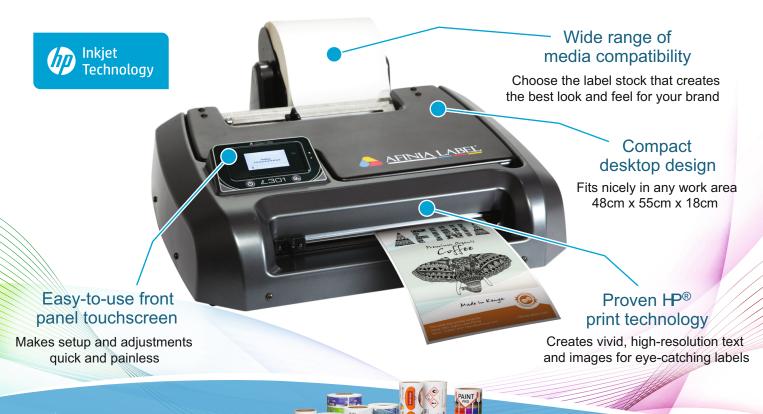

## **L301 Color Label Printer**

### Ideal for Small Businesses

Creating professional labels on demand is easy with the L301. Bringing short-run label printing in-house saves time and money. Eliminate lead times, setup fees, plate changing fees and the minimum order quantites associated with outsourcing labels.

The L301's roll printing capability allows businesses to print professional quality labels as needed. No more wasted time, wasted money, or wasted labels.

### KeyFeatures

- ✓ Professional looking labels, on demand
- ✓ Simplify workflows and eliminate the hassles of sheet printing.
- ✓ Flexibility to change label designs and content on the fly
- ✓ Minimise waste by printing only the labels you need
- ✓ Economically priced specically for small businesses